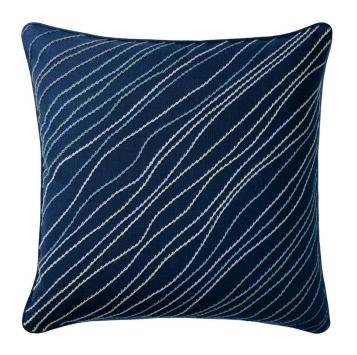

## PERENNIALS

Lakeside Catch A Wave Embroidered Pillow PIL57-275

## DESCRIPTION

Hand embroidered with 100% solution-dyed acrylic yarns, these new relaxed pillows offer a softness and comfort for any environment. 20"x20" Catch a Wave pillows feature Perennials' new relaxed performance inserts, suitable indoors or out and in stock, ready to ship.