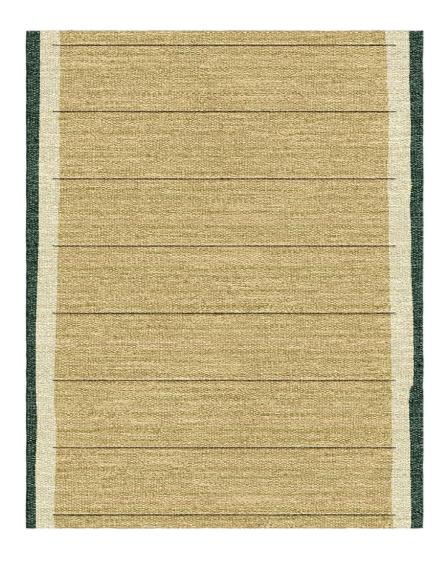

## In The Weeds Flatwoven FW253-347

## DESCRIPTION

In the Weeds features an organically designed border on two sides and tonal stripes through the center. Adding depth to this design is a 3.5mm rope integrated into the striping that creates subtle movement throughout