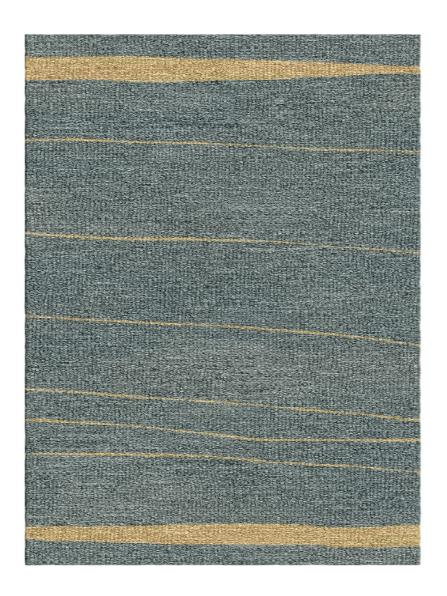

## DETAILS & SPECS

| Designer     | Rose Tarlow              |
|--------------|--------------------------|
| Construction | Flatwoven                |
| Colorway     | BLUESTONE                |
| Collection   | 2023 C Fall: Rose Tarlow |

## DESCRIPTION

A beautiful and unique design that is both modern and timeless, Meandering Lines resembles the gentle and natural flow found in nature, bringing a calming and serene atmosphere to any room, appropriate for indoors and out.

Perennials' Flatwoven artisanal rugs feature exceptional designs, subtle color blending and an unbelievably soft feel. They include binding on the horizontal edges and the selvedges are left visible to show the craftsmanship of each handwoven rug. These rugs are ideal for use indoors or out.